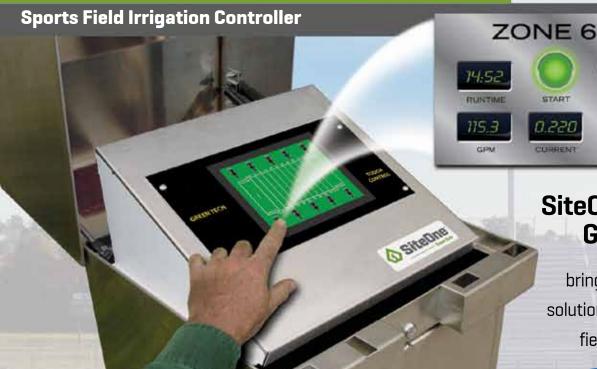

## SiteOne Green Tech

brings touch screen solutions to the sports field environment.

Green Tech's Touch Control screen provides a clear graphic interface with a bright adjustable LCD display for outdoor conditions, making it easy to view readings of data and images.

## **FEATURES:**

- Number of outputs: Up to 30 zones
- Vivid display for easy programming and control
- Wall Mount or Pedestal enclosure options (top or front entry)
- ULApproved energy saving design
- Rugged, durable, and built to last
- Customizable, user friendly programming
- Responds to commands and changes displays almost instantly