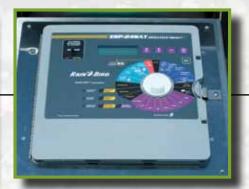

# Rain Bird ESP-SAT Series Satellite Assembly

### **SPECIFICATIONS**

- Compatible with Rain Bird Maxicom® and Site Control® central operating systems featuring automatic weather-based schedule adjustments
- Design assistance, certification of contractor-installed assemblies, technical support & field service provided by SiteOne Green Tech for specifiers, installers and end users
- Choose 24 or 40 conventional station count ESP-SAT; for a decoder system, add SiteOne Green Tech's 2-wire decoder interface (TDI) option
- Select from multiple hardwire & wireless satellite controller communication options with a variety of antenna styles
- Add remote control capabilities with a built-in receiver and hand-held transmitter for convenient on-site remote controller operation
- Heavy duty valve output boards, primary surge protection and pad-lockable stainless steel enclosures are all standard
- Connect multiple sensor decoders to accept inputs from flow sensors, tipping rain cans, lake level transducers, and more