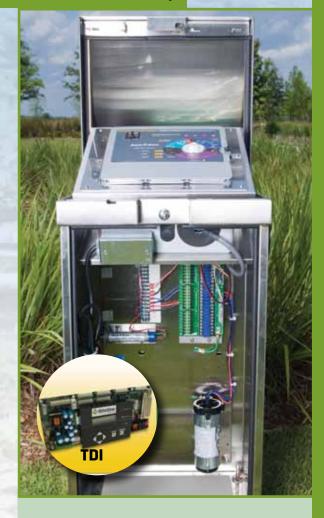

### **SATELLITE ASSEMBLY DESCRIPTION**

- SiteOne Green Tech prefabricated custom built Satellite Assemblies set the standard for simplified professional installation by pre-installing the ESP-SAT controller plus optional equipment in an attractive, heavy-duty, vandalresistant stainless steel enclosure
- The installer simply sets the enclosure, connects the 120VAC power source, and lands field wiring within the spacious interior, at the clearly marked terminal interface boards
- The entire SiteOne Green Tech prefabricated satellite assembly is UL listed and protected by our 5 year limited warranty

### **SPECIFICATIONS**

- Compatible with Rain Bird Maxicom® and Site Control® central operating systems featuring automatic weather-based schedule adjustments
- Design assistance, certification of contractor-installed assemblies, technical support & field service provided by SiteOne Green Tech for specifiers, installers and end users
- Choose 24 or 40 conventional station count ESP-SAT; for a decoder system, add SiteOne Green Tech's 2-wire decoder interface (TDI) option
- Select from multiple hardwire & wireless satellite controller communication options with a variety of antenna styles
- Add remote control capabilities with a built-in receiver and hand-held transmitter for convenient on-site remote controller operation
- Heavy duty valve output boards, primary surge protection and pad-lockable stainless steel enclosures are all standard
- Connect multiple sensor decoders to accept inputs from flow sensors, tipping rain cans, lake level transducers, and more