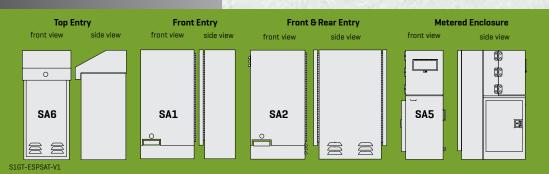

## Satellite Assembly Specification and Ordering Guide

To order your SiteOne Green Tech Satellite Assembly, follow the formula on the right and the easy steps below.

Enter SA for Satellite
Assembly:

SA

Choose the desired enclosure type by number: