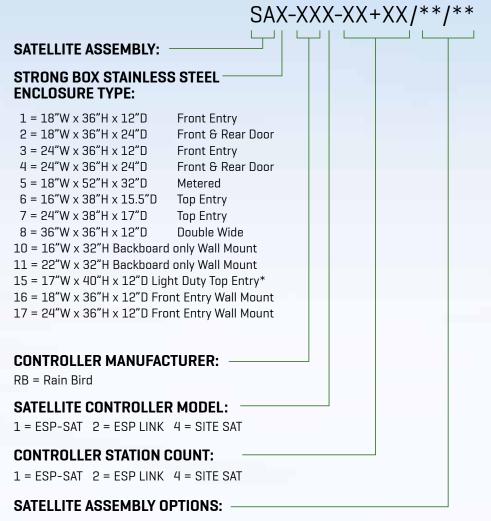

## Satellite Assembly Specification and Ordering Guide

To order your SiteOne Green Tech Satellite Assembly, follow the formula on the right and the easy steps below.

Enter SA for Satellite
Assembly:

SA

Choose the desired enclosure type by number:

SA6

Select Controller Manufacturer:

SA6-RB

Select the Controller Model:

SA6-RB1

Specify number of stations:

SA6-RB1-24

Enter desired Options from SA Options Reference Sheet:

SA6-RB1-24/OPTIONS

#### SATELLITE ASSEMBLY PART NUMBER DESCRIPTION

NOTE: The Options Category and individual options are separated by slashes "/" in the model number.