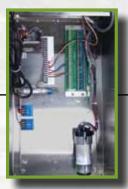

### **SATELLITE ASSEMBLY DESCRIPTION**

- SiteOne Green Tech prefabricated custom built Satellite Assemblies set the standard for simplified professional installation by pre-installing the ESP-SAT controller plus optional equipment in an attractive, heavy-duty, vandalresistant stainless steel enclosure
- The installer simply sets the enclosure, connects the 120VAC power source, and lands field wiring within the spacious interior, at the clearly marked terminal interface boards
- The entire SiteOne Green Tech prefabricated satellite assembly is UL listed and protected by our 5 year limited warranty

### **SPECIFICATIONS**

- Compatible with Rain Bird Maxicom® and Site Control® central operating systems featuring automatic weather-based schedule adjustments
- Design assistance, certification of contractor-installed assemblies, technical support & field service provided by SiteOne Green Tech for specifiers, installers and end users
- Choose 24 or 40 conventional station count ESP-SAT; for a decoder system, add SiteOne Green Tech's 2-wire decoder interface (TDI) option
- Select from multiple hardwire & wireless satellite controller communication options with a variety of antenna styles
- Add remote control capabilities with a built-in receiver and hand-held transmitter for convenient on-site remote controller operation
- Heavy duty valve output boards, primary surge protection and pad-lockable stainless steel enclosures are all standard
- Connect multiple sensor decoders to accept inputs from flow sensors, tipping rain cans, lake level transducers, and more