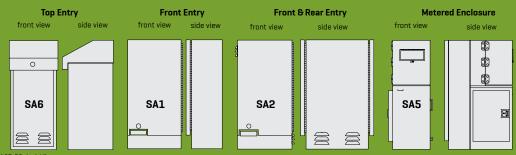

#### SATELLITE ASSEMBLY PART NUMBER DESCRIPTION

NOTE: The Options Category and individual options are separated by slashes [/]. See Satellite Assembly Options Sheet for a complete list of available options.