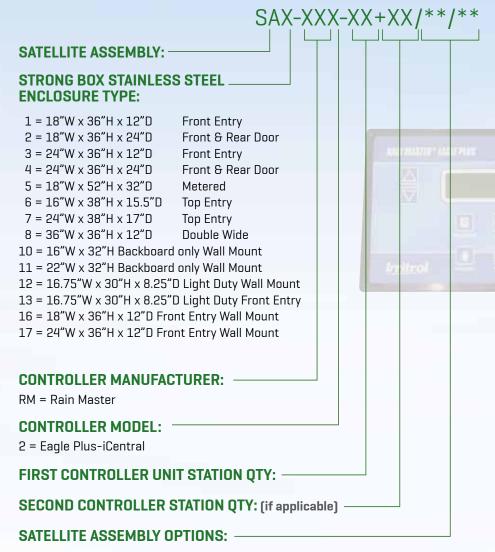

### **Specification Guide**

To specify your Green Tech Satellite Assembly, follow the formula on the right and the easy steps below.

Enter SA for Satellite

SA

Choose the desired number:

SA6

Select Controller Manufacturer:

SA6-RM

Select the Controller Model:

SA6-RM2

Specify number of stations:

SA6-RM2-48

Enter desired Options from SA Options Reference Sheet:

SA6-RM2-48/OPTIONS

#### SATELLITE ASSEMBLY PART NUMBER DESCRIPTION

NOTE: The Options Category and individual options are separated by slashes [/]. See Satellite Assembly Options Sheet for a complete list of available options.