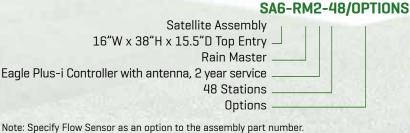

Bucket or Rain Sensor input
- Heavy duty lightning/surge protection standard
- UL listed with limited 5-year warranty

## EAGLE PLUS— Satellite Assembly Specification Guide

### **Specification Guide**

To specify your Green Tech Satellite Assembly, follow the formula on the right and the easy steps below.

Enter SA for Satellite

SA

Choose the desired number:

SA6

Select Controller Manufacturer:

SA6-RM

Select the Controller Model:

SA6-RM2

Specify number of stations:

SA6-RM2-48

Enter desired Options from SA Options Reference Sheet:

SA6-RM2-48/OPTIONS

#### SATELLITE ASSEMBLY PART NUMBER DESCRIPTION



NOTE: The Options Category and individual options are separated by slashes [/]. See Satellite Assembly Options Sheet for a complete list of available options.

### **SA6 EXAMPLE**







800-427-0779 www.qreentech.siteone.com